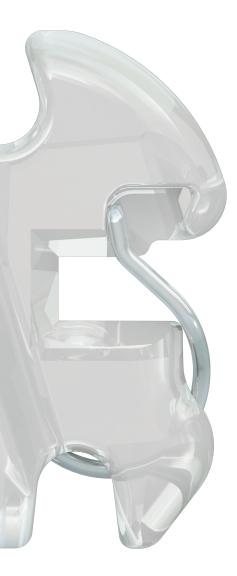

#### A Blends beautifully with teeth

Empower Clear Braces are made of strong ceramic material that looks great on your teeth. You'll be noticed, your braces won't.

#### B Quicker, easier wire adjustments

State of the art self ligating clips eliminate rubber bands (ligatures) to hold your arch wire in place, allowing your orthodontist to make quicker wire adjustments. This could mean shorter appointments, and may even reduce the total number of visits required during your treatment.

#### © Comfortable inside your mouth

Empower Clear's contoured edges and sculpted, low profile design mean a smoother surface against your cheeks and lips.

#### No staining

Self ligating clips eliminate plastic ligatures, which are prone to discoloration and fatigue over time. This, combined with the extremely stable ceramic bracket body material, reduces any risk of staining. Your Empower Clear Braces will stay beautiful throughout treatment.