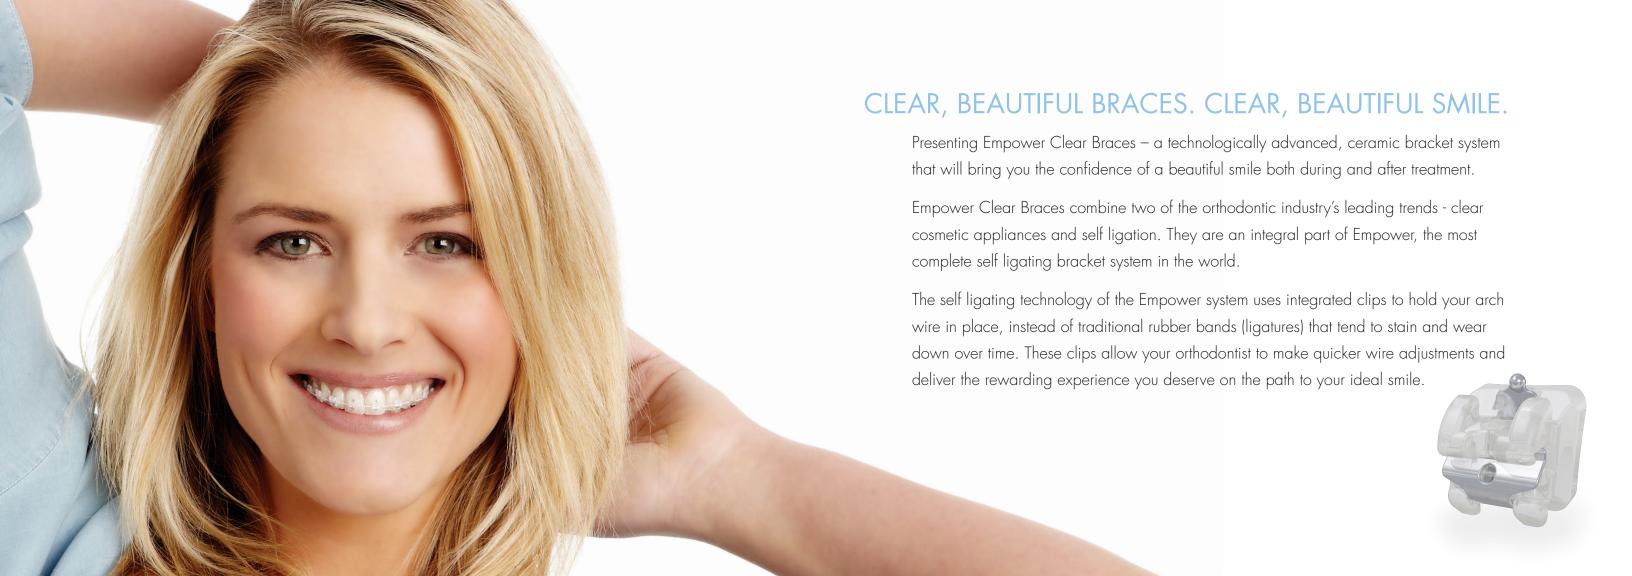

#### B Quicker, easier wire adjustments

State of the art self ligating clips eliminate rubber bands (ligatures) to hold your arch wire in place, allowing your orthodontist to make quicker wire adjustments. This could mean shorter appointments, and may even reduce the total number of visits required during your treatment.

#### No staining

Self ligating clips eliminate plastic ligatures, which are prone to discoloration and fatigue over time. This, combined with the extremely stable ceramic bracket body material, reduces any risk of staining. Your Empower Clear Braces will stay beautiful throughout treatment.